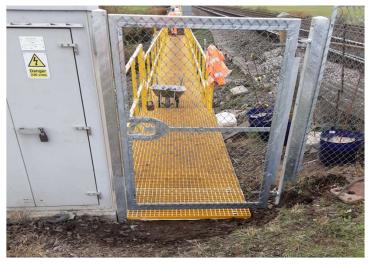

#### **PROJECT OVERVIEW**

Sunville Rail were awarded works to clear vegetation and install a new safe walking access route from access Gate to TP hut at Culmers.

Walkway was installed using GRP grating, GRP handrail and plastic lumber to ensure a sturdy, durable and longlasting safe walking route for access.

Works carried out by Sunville include; Install GRP Walkway and Handrail Vegetation clearance works Secure Chainlink fencing Site clearance Routeworks Safe access to track paralleling hut Install new Access Gate Create and install access gate signage