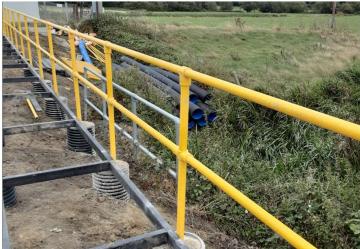

#### **PROJECT OVERVIEW**

Sunville Rail were awarded works to clear vegetation and install a new safe walking access route from access Gate to TP hut at Culmers.

Walkway was installed using GRP grating, GRP handrail and plastic lumber to ensure a sturdy, durable and longlasting safe walking route for access.

Works carried out by Sunville include; Install GRP Walkway and Handrail Vegetation clearance works Secure Chainlink fencing Site clearance Routeworks Safe access to track paralleling hut Install new Access Gate Create and install access gate signage