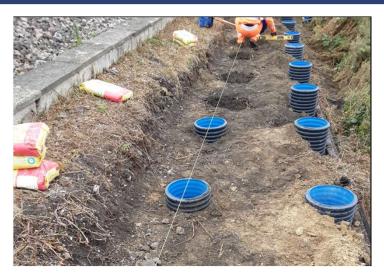

Works carried out by Sunville include; Install GRP Walkway and Handrail Vegetation clearance works Secure Chainlink fencing Site clearance Routeworks Safe access to track paralleling hut Install new Access Gate Create and install access gate signage