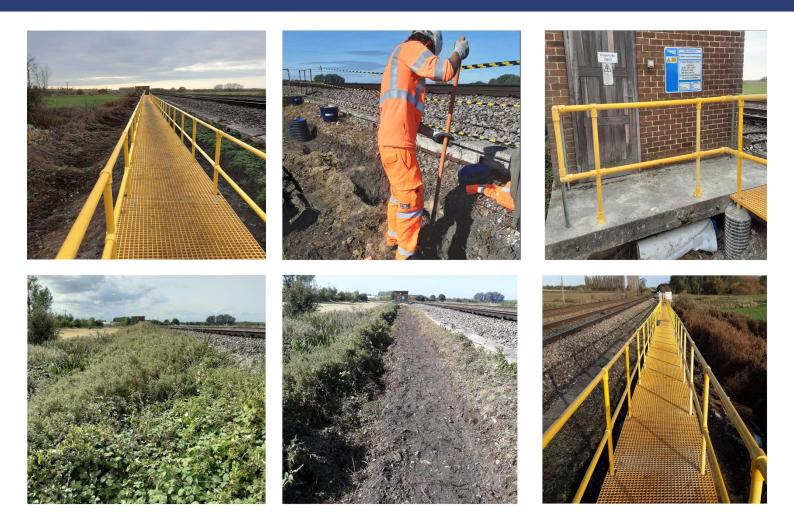

#### **PROJECT OVERVIEW**

Sunville Rail were awarded works to clear vegetation and install a new safe walking access route from access Gate to TP hut at Culmers.

Walkway was installed using GRP grating, GRP handrail and plastic lumber to ensure a sturdy, durable and longlasting safe walking route for access.

Works carried out by Sunville include; Install GRP Walkway and Handrail Vegetation clearance works Secure Chainlink fencing Site clearance Routeworks Safe access to track paralleling hut Install new Access Gate Create and install access gate signage