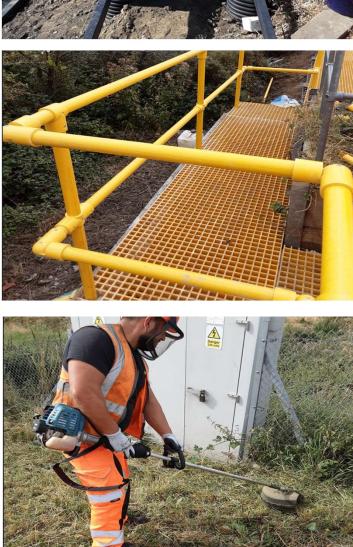

#### **PROJECT OVERVIEW**

Sunville Rail were awarded works to clear vegetation and install a new safe walking access route from access Gate to TP hut at Culmers.

Walkway was installed using GRP grating, GRP handrail and plastic lumber to ensure a sturdy, durable and longlasting safe walking route for access.

Works carried out by Sunville include; Install GRP Walkway and Handrail Vegetation clearance works Secure Chainlink fencing Site clearance Routeworks Safe access to track paralleling hut Install new Access Gate Create and install access gate signage