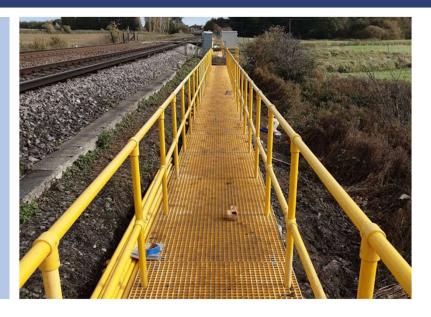

#### **PROJECT OVERVIEW**

Sunville Rail were awarded works to clear vegetation and install a new safe walking access route from access Gate to TP hut at Culmers.

Walkway was installed using GRP grating, GRP handrail and plastic lumber to ensure a sturdy, durable and longlasting safe walking route for access.

Works carried out by Sunville include; Install GRP Walkway and Handrail Vegetation clearance works Secure Chainlink fencing Site clearance Routeworks Safe access to track paralleling hut Install new Access Gate Create and install access gate signage